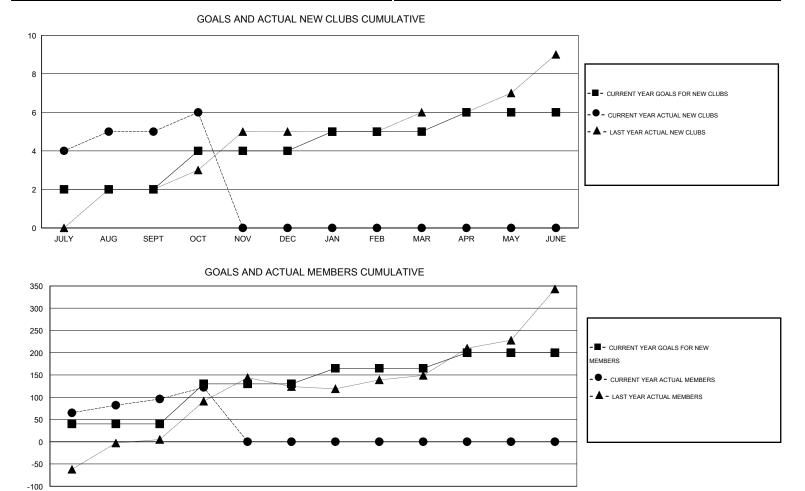

## GMT: NAZMUL HAQUE

| Clubs                 |                  |           |                  |                  | Members               |                    |                                     |                    |                  |
|-----------------------|------------------|-----------|------------------|------------------|-----------------------|--------------------|-------------------------------------|--------------------|------------------|
| RESULTS FOR 2015-2016 |                  |           |                  |                  | RESULTS FOR 2015-2016 |                    |                                     |                    |                  |
| QUARTER               | NEW CLUB<br>GOAL | NEW CLUBS | DROPPED<br>CLUBS | NET<br>GAIN/LOSS | QUARTER               | NEW MEMBER<br>GOAL | CHARTER AND<br>NEW MEMBERS<br>ADDED | DROPPED<br>MEMBERS | NET<br>GAIN/LOSS |
| JULY/AUG/SEPT         | 2                | 5         | 1                | 4                | JULY/AUG/SEPT         | 40                 | 266                                 | 170                | 96               |
| OCT/NOV/DEC           | 2                | 1         | 0                | 1                | OCT/NOV/DEC           | 90                 | 29                                  | 3                  | 26               |
| JAN/FEB/MAR           | 1                | 0         | 0                | 0                | JAN/FEB/MAR           | 35                 | 0                                   | 0                  | 0                |
| APR/MAY/JUNE          | 1                | 0         | 0                | 0                | APR/MAY/JUNE          | 35                 | 0                                   | 0                  | 0                |